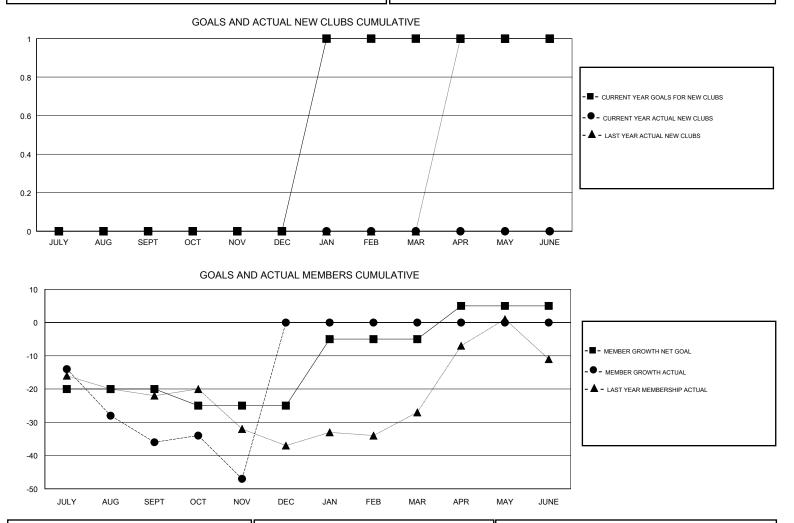

## GMT CA

| Clubs                 |               |           |               | Members               |                           |                         |                                                    |
|-----------------------|---------------|-----------|---------------|-----------------------|---------------------------|-------------------------|----------------------------------------------------|
| RESULTS FOR 2017-2018 |               |           |               | RESULTS FOR 2017-2018 |                           |                         |                                                    |
| QUARTER               | NEW CLUB GOAL | NEW CLUBS | DROPPED CLUBS | QUARTER               | MEMBER GROWTH NET<br>GOAL | MEMBER GROWTH<br>ACTUAL | DROPPED<br>MEMBERS ACTUAL<br>(including transfers) |
| JULY/AUG/SEPT         | 0             | 0         | 1             | JULY/AUG/SEPT         | -20                       | 2                       | 38                                                 |
| OCT/NOV/DEC           | 0             | 0         | 1             | OCT/NOV/DEC           | -5                        | 8                       | 18                                                 |
| JAN/FEB/MAR           | 1             | 0         | 0             | JAN/FEB/MAR           | 20                        | 0                       | 0                                                  |
| APR/MAY/JUNE          | 0             | 0         | 0             | APR/MAY/JUNE          | 10                        | 0                       | 0                                                  |